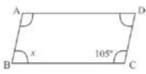

- 20. After eliminating "y" from the equations x + y = 8and y = 6, we get
  - (A) x = 12
- (B) x = 14
- (C) x = 2
- (D) x = -2

21. In the given parallelogram, the value of "x" is:

- $(A) 44^{\circ}$

- (B) 136° (C) 180° (D) 224°