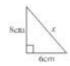

22. دى گئ قائمة الزاويه شلث مين x كى قيمت ب

22. In the given right angled triangle, the value of x is:

- (A) 6cm
- (B) 8cm
- (C) 10cm (D) 14cm

23. دى موئى شكل كى مخى سطح كارقبد (مربعهم ميس) ہے:

23. The curved surface area of the given figure (in cm<sup>2</sup>) is: