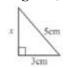

22. دى گئ قائمة الزاويه شلث مين x كى قيمت ب

22. In the given right angled triangle, the value of x is:

- (A) 6cm
- (B) 8cm
- (C) 10cm (D) 14cm

23. دى موئى شكل كى مخى سطح كارقبد (مربعهم ميس) ہے:

23. The curved surface area of the given figure (in cm<sup>2</sup>) is: