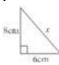

22. دى گئ قائمة الزاويه شلث مين x كى قيمت ب

22. In the given right angled triangle, the value of x is:

- (A) 6cm
- (B) 8cm
- (C) 10cm (D) 14cm

23. دى موئى شكل كى مخى سطح كارقبد (مربعهم ميس) ہے:

23. The curved surface area of the given figure (in cm<sup>2</sup>) is: