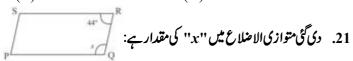

- 20. After eliminating "y" from the equations x + y = 8and y = 6, we get
  - (A) x = 12
- (B) x = 14
- (C) x = 2
- (D) x = -2

21. In the given parallelogram, the value of "x" is:

- $(A) 44^{\circ}$

- (B) 136° (C) 180° (D) 224°