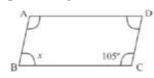

- 20. After eliminating "y" from the equations x + y = 8and y = 6, we get
  - (A) x = 12
- (B) x = 14
- (C) x = 2
- (D) x = -2

21. In the given parallelogram, the value of "x" is:

- $(A) 44^{\circ}$

- (B) 136° (C) 180° (D) 224°