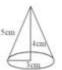

- (A)  $9\pi$
- (B)  $12\pi$
- (C)  $15\pi$
- (D)  $24\pi$

 $Sin 30^{\circ} = .24$ 

- 24.  $Sin 30^{\circ} =$
- (A)  $\frac{1}{\sqrt{3}}$  (B)  $\frac{2}{\sqrt{3}}$  (C)  $\frac{\sqrt{3}}{2}$  (D)  $\frac{1}{2}$