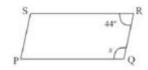

- 20. After eliminating "y" from the equations x + y = 8and y = 6, we get
  - (A) x = 12
- (B) x = 14
- (C) x = 2
- (D) x = -2

21. In the given parallelogram, the value of "x" is:

- $(A) 44^{\circ}$

- (B) 136° (C) 180° (D) 224°