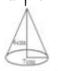

- (A)  $9\pi$
- (B)  $12\pi$
- (C)  $15\pi$
- (D)  $24\pi$

 $Sin 30^{\circ} = .24$ 

- 24.  $Sin 30^{\circ} =$
- (A)  $\frac{1}{\sqrt{3}}$  (B)  $\frac{2}{\sqrt{3}}$  (C)  $\frac{\sqrt{3}}{2}$  (D)  $\frac{1}{2}$