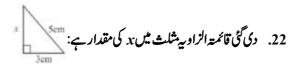

22. دى گئ قائمة الزاويه شلث مين x كى قيمت ب

22. In the given right angled triangle, the value of x is:

- (A) 6cm
- (B) 8cm
- (C) 10cm (D) 14cm

23. دى موئى شكل كى مخى سطح كارقبد (مربعهم ميس) ہے:

23. The curved surface area of the given figure (in cm<sup>2</sup>) is: