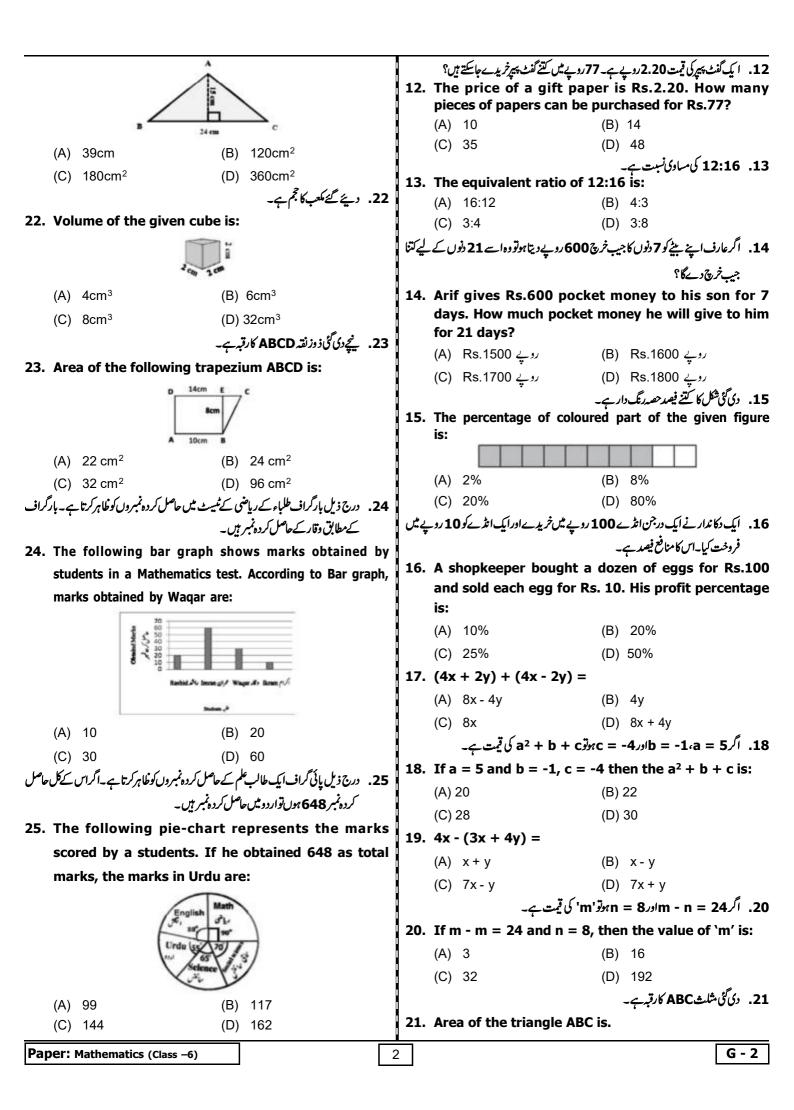

13- "علامة محمدا قبال كامزارلا بوريس ب" اس جمل مي "علامة "ب: (C) نائٹروجن کی وجہ سے (D) برومین کی وجہ سے (A) ترف (B) تخلص 20- لكر ى صرف مشمّل ہوتى ہے: (C) خطاب (D) کنیت 14 - حروف تبجى كى درست فبرست ب: (A) مائیڈروجن پر (B) کاربن پر (A) سمندر، حاسد، بدترین (B) پباز ، دریا، صحرا، سمندر (D) قدرتی گیس پر (C) نائٹروجن پر (C) پہاڑ، دریا، سمندر، صحرا (D) صحرا، سمندر، بپہاڑ، دریا پيراگراف نمبر2 15 \_ درست جملے کی نشاندہی کر س: المدرجة يل پيرا گراف پڑھ كرسوالات 24,23,22,21 اور 25 جوابات ديں۔ (A) مارکونی ریڈیوکابانی تھا۔ (B) مارکونی ریڈیوکا موجد تھا۔ بخدمت جناب بهيثه ماسثر كورنمنث بإنى سكول لابهور (C) مارکونی ریڈیوکا ہیروتھا۔ (D) مارکونی ریڈیوکا ماسٹر تھا۔ جناب عالى! حصهدوم مود باندگزارش ہے کہ جھے کل رات سر دی کی وجہ سے بخار ہو گیا ہے۔ تیز بخار کی وجہ سے مجھے سپتال جانا پيراگراف نمبر1 پڑا۔ چیک اپ کے بعد ڈاکٹر نے مجھے کچھ دوائیں لکھ دی ہیں اور ساتھ دودن آرام کا کہا ہے۔جس کی المددجدة يل پيرا كراف يرد حكرسوالات 19,18,17,16 اور 20 كے جوابات ديں۔ وجه سے میں دودن سکول میں حاضر نہیں ہوسکتا۔مہر بانی فر ما کر مجھے صرف دو یوم کی رخصت عنائت سوئی گیس اورلکڑی کی آگ کے دورنگ الگ الگ ہونے کی وجہ دونوں ایند صنوں کی فرمائیں۔تا کہ میں ڈاکٹر کی ہدایت پڑمل کرتے ہوئے دودن آ رام کرسکوں اور جلداز جلد صحت پایب ہو این این خصوصیات یا اجزائے تر کیبی ہیں۔ سوئی کیس یا قدرتی کیس میں کاربن اور کراینی پڑھائی جاری رکھ سکوں۔آپ کی عین نوازش ہوگی۔ ہائیڈر دجن موجود ہوتی ہے جس کی دجہ سے اس کا شعلہ نیلا رنگ دیتا ہے۔لکڑی جو کہ صرف 21۔ درخواست گزارکوہے: کاربن پر شتمل ہوتی ہے وہ سرخ یا پہلی رنگت دیتی ہے۔لکڑی کے جلنے سے کچھکار بن کے (A) زکام (B) کھانٹی (C) بخار (D) نزلہ ذرات دھویں میں شامل ہوجاتے ہیں تو وہ بھی جلے یاا دھ جلے شعلہ میں شامل رہتے ہیں۔ 22 \_ درخواست گزارکوڈ اکٹرنے آرام کا کہا ہے: 16۔ سوئی کیس اورلکڑی کی آگ کے رنگ ہوتے ہیں: (A) چاردن (B) تین دن (C) دودن (D) ایک دن (A) ایک جیسے (B) ملتے جلتے (A) 23 \_ درخواست گزارکو بخار مواج: (C) الگ الگ (D) نیلے رنگ کے (A) گرمی کی وجہ سے (B) پڑھنے کی وجہ سے 17۔ قدرتی گیس میں موجود ہوتی ہے۔ (C) کھیلنے کی وجہ سے (D) سردی کی وجہ سے (A) کاربن (B) کاربن اور آکسیجن 24۔ درخواست گزارکوسکول سے چھٹیاں درکار ہیں: (C) ہائیڈروجن اورکاربن (D) ہائیڈروجن (C) (A) ایک (B) دو (C) تین (D) جار 18۔ سوئی گیس کے شعلے کی رنگت ۔۔۔۔۔ ہوتی ہے۔ 25\_ درخواست كصى كى ب: (C) سرخ (D) گلابی (A) نیلی (B) پیلی (A) ہیڈماسٹرصاحب کو (B) كلاس انچارج كو 19۔ لکڑی کی آگ سرخیا پلی رنگ کس مادے کی وجہ سے دیتی ہے؟ (C) پر پیل کو (D) چوکیدارکو (A) کاربن کی دجہ ہے (B) آئسیجن کی دجہ سے Paper: Urdu(Class 6) G - 2