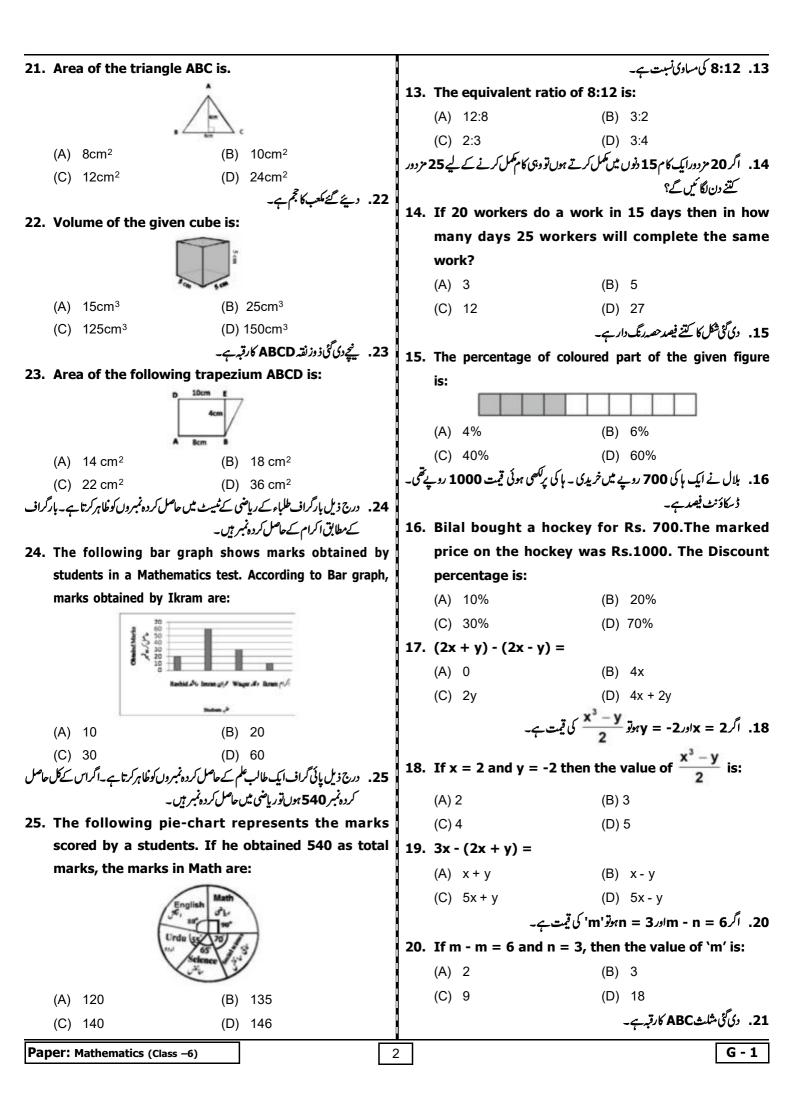

13- "علامة محمدا قبال كامزارلا بوريس ب" اس جمل مي "علامة "ب: (C) نائٹروجن کی وجہ سے (D) برومین کی وجہ سے (A) ترف (B) تخلص 20- لكر ى صرف مشمّل ہوتى ہے: (C) خطاب (D) کنیت 14 - حروف تبجى كى درست فبرست ب: (A) مائیڈروجن پر (B) کاربن پر (A) سمندر، حاسد، بدترین (B) پباز ، دریا، صحرا، سمندر (D) قدرتی گیس پر (C) نائٹروجن پر (C) پہاڑ، دریا، سمندر، صحرا (D) صحرا، سمندر، بپہاڑ، دریا پيراگراف نمبر2 15 \_ درست جملے کی نشاندہی کر س: المدرجة يل پيرا گراف پڑھ كرسوالات 24,23,22,21 اور 25 جوابات ديں۔ (A) مارکونی ریڈیوکابانی تھا۔ (B) مارکونی ریڈیوکا موجد تھا۔ بخدمت جناب بهيثه ماسثر كورنمنث بإنى سكول لابهور (C) مارکونی ریڈیوکا ہیروتھا۔ (D) مارکونی ریڈیوکا ماسٹر تھا۔ جناب عالى! حصهدوم مود باندگزارش ہے کہ جھے کل رات سر دی کی وجہ سے بخار ہو گیا ہے۔ تیز بخار کی وجہ سے مجھے سپتال جانا پيراگراف نمبر1 پڑا۔ چیک اپ کے بعد ڈاکٹر نے مجھے کچھ دوائیں لکھ دی ہیں اور ساتھ دودن آرام کا کہا ہے۔جس کی المددجدة يل پيرا كراف يرد حكرسوالات 19,18,17,16 اور 20 كے جوابات ديں۔ وجه سے میں دودن سکول میں حاضر نہیں ہوسکتا۔مہر بانی فر ما کر مجھے صرف دو یوم کی رخصت عنائت سوئی گیس اورلکڑی کی آگ کے دورنگ الگ الگ ہونے کی وجہ دونوں ایند صنوں کی فرمائیں۔تا کہ میں ڈاکٹر کی ہدایت پڑمل کرتے ہوئے دودن آ رام کرسکوں اور جلداز جلد صحت پایب ہو این این خصوصیات یا اجزائے تر کیبی ہیں۔ سوئی کیس یا قدرتی کیس میں کاربن اور کراینی پڑھائی جاری رکھ سکوں۔آپ کی عین نوازش ہوگی۔ ہائیڈر دجن موجود ہوتی ہے جس کی دجہ سے اس کا شعلہ نیلا رنگ دیتا ہے۔لکڑی جو کہ صرف 21۔ درخواست گزارکوہے: کاربن پر شتمل ہوتی ہے وہ سرخ یا پہلی رنگت دیتی ہے۔لکڑی کے جلنے سے کچھکار بن کے (A) زکام (B) کھانٹی (C) بخار (D) نزلہ ذرات دھویں میں شامل ہوجاتے ہیں تو وہ بھی جلے یاا دھ جلے شعلہ میں شامل رہتے ہیں۔ 22 \_ درخواست گزارکوڈ اکٹرنے آرام کا کہا ہے: 16۔ سوئی کیس اورلکڑی کی آگ کے رنگ ہوتے ہیں: (A) چاردن (B) تین دن (C) دودن (D) ایک دن (A) ایک جیسے (B) ملتے جلتے (A) 23 \_ درخواست گزارکو بخار مواج: (C) الگ الگ (D) نیلے رنگ کے (A) گرمی کی وجہ سے (B) پڑھنے کی وجہ سے 17۔ قدرتی گیس میں موجود ہوتی ہے۔ (C) کھیلنے کی وجہ سے (D) سردی کی وجہ سے (A) کاربن (B) کاربن اور آکسیجن 24۔ درخواست گزارکوسکول سے چھٹیاں درکار ہیں: (C) ہائیڈروجن اورکاربن (D) ہائیڈروجن (C) (A) ایک (B) دو (C) تین (D) جار 18۔ سوئی گیس کے شعلے کی رنگت ۔۔۔۔۔ ہوتی ہے۔ 25\_ درخواست كصى كى ب: (C) سرخ (D) گلابی (A) نیلی (B) پیلی (A) ہیڈماسٹرصاحب کو (B) كلاس انچارج كو 19۔ لکڑی کی آگ سرخیا پلی رنگ کس مادے کی وجہ سے دیتی ہے؟ (C) پر پیل کو (D) چوکیدارکو (A) کاربن کی دجہ ہے (B) آئسیجن کی دجہ سے Paper: Urdu(Class 6) G - 2