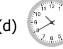

(c) 811,793,683,122

balloons. The number of children is:

(d) 122,793,683,811

|           | پوں کی تعداد ہے:                                  | یچکو4غبارے ملتے ہیں۔<br>بچ           | 32غبارے ہیں۔ ہر۔     | //                                      | 11 12 1                                                                                                                                                                                                                                                                                                                                                                                                                                                                                                                                                                                                                                                                                                                                                                                                                                                                                                                                                                                                                                                                                                                                                                                                                                                                                                                                                                                                                                                                                                                                                                                                                                                                                                                                                                                                                                                                                                                                                                                                                                                                                                                        |
|-----------|---------------------------------------------------|--------------------------------------|----------------------|-----------------------------------------|--------------------------------------------------------------------------------------------------------------------------------------------------------------------------------------------------------------------------------------------------------------------------------------------------------------------------------------------------------------------------------------------------------------------------------------------------------------------------------------------------------------------------------------------------------------------------------------------------------------------------------------------------------------------------------------------------------------------------------------------------------------------------------------------------------------------------------------------------------------------------------------------------------------------------------------------------------------------------------------------------------------------------------------------------------------------------------------------------------------------------------------------------------------------------------------------------------------------------------------------------------------------------------------------------------------------------------------------------------------------------------------------------------------------------------------------------------------------------------------------------------------------------------------------------------------------------------------------------------------------------------------------------------------------------------------------------------------------------------------------------------------------------------------------------------------------------------------------------------------------------------------------------------------------------------------------------------------------------------------------------------------------------------------------------------------------------------------------------------------------------------|
|           | (a) 4 (b) 6                                       | (c) 8                                | (d) 10               | q                                       | ينچو يے گئے کلاک پرونت ہے: ﴿ وَتَى اِللَّهُ مِلْ اِلَّهُ مِنْ اِللَّهُ مِنْ اِللَّهُ اِللَّهُ مِنْ اِللَّهُ اللَّهُ اللَّا اللَّهُ اللَّهُ اللَّاللَّاللَّهُ اللَّا اللَّهُ اللَّا اللَّهُ اللَّهُ اللَّا اللَّهُ اللّ |
| 12        | . The coloured par                                |                                      |                      | (a) 5:00 (b) 5:1                        | 6                                                                                                                                                                                                                                                                                                                                                                                                                                                                                                                                                                                                                                                                                                                                                                                                                                                                                                                                                                                                                                                                                                                                                                                                                                                                                                                                                                                                                                                                                                                                                                                                                                                                                                                                                                                                                                                                                                                                                                                                                                                                                                                              |
|           |                                                   | : <u>~</u>                           | دائرے کارنگ دار حصہ۔ | 22. From the follow                     | ring clocks which clock                                                                                                                                                                                                                                                                                                                                                                                                                                                                                                                                                                                                                                                                                                                                                                                                                                                                                                                                                                                                                                                                                                                                                                                                                                                                                                                                                                                                                                                                                                                                                                                                                                                                                                                                                                                                                                                                                                                                                                                                                                                                                                        |
|           | (a) $\frac{1}{4}$ (b) $\frac{2}{4}$               | (c) $\frac{3}{4}$                    | (d) $\frac{1}{3}$    | shows the time 8:                       |                                                                                                                                                                                                                                                                                                                                                                                                                                                                                                                                                                                                                                                                                                                                                                                                                                                                                                                                                                                                                                                                                                                                                                                                                                                                                                                                                                                                                                                                                                                                                                                                                                                                                                                                                                                                                                                                                                                                                                                                                                                                                                                                |
| 12        | $\frac{5}{8} - \frac{2}{8}$                       | T                                    | J                    | ظاہر کرتاہے؟                            | درج ذیل میں سے کون ساکلاک وقت 8:10 کو                                                                                                                                                                                                                                                                                                                                                                                                                                                                                                                                                                                                                                                                                                                                                                                                                                                                                                                                                                                                                                                                                                                                                                                                                                                                                                                                                                                                                                                                                                                                                                                                                                                                                                                                                                                                                                                                                                                                                                                                                                                                                          |
| 13        | • $\frac{8}{8}$ - $\frac{8}{8}$ (b) $\frac{2}{8}$ | (c) $\frac{3}{8}$                    | (d) $\frac{5}{8}$    | (a) | (b) (a) (b) (b) (c) (c) (c) (c) (c) (c) (c) (c) (c) (c                                                                                                                                                                                                                                                                                                                                                                                                                                                                                                                                                                                                                                                                                                                                                                                                                                                                                                                                                                                                                                                                                                                                                                                                                                                                                                                                                                                                                                                                                                                                                                                                                                                                                                                                                                                                                                                                                                                                                                                                                                                                         |
| 14        | . Which of the                                    |                                      | jures show           | (c) | (d)                                                                                                                                                                                                                                                                                                                                                                                                                                                                                                                                                                                                                                                                                                                                                                                                                                                                                                                                                                                                                                                                                                                                                                                                                                                                                                                                                                                                                                                                                                                                                                                                                                                                                                                                                                                                                                                                                                                                                                                                                                                                                                                            |
|           | equivalent fraction                               | ons :<br>راشکال مترادف کسورکوظا ہر ک | موں ویل میں سائے     | 23. Perimeter of give                   | n rectangle is:                                                                                                                                                                                                                                                                                                                                                                                                                                                                                                                                                                                                                                                                                                                                                                                                                                                                                                                                                                                                                                                                                                                                                                                                                                                                                                                                                                                                                                                                                                                                                                                                                                                                                                                                                                                                                                                                                                                                                                                                                                                                                                                |
|           | (a) (a)                                           | ) اسهال مرادف وروها بر<br>(b)        | سدرجهدی در کور       | 2cm                                     | مستطیل کا احاطہ ہے: <sup>2cm</sup>                                                                                                                                                                                                                                                                                                                                                                                                                                                                                                                                                                                                                                                                                                                                                                                                                                                                                                                                                                                                                                                                                                                                                                                                                                                                                                                                                                                                                                                                                                                                                                                                                                                                                                                                                                                                                                                                                                                                                                                                                                                                                             |
|           | (c)                                               | (d)                                  |                      | سینٹی میٹر  a)  4 cm)                   | 4cm<br>سینٹی میٹر (b) 8 cm                                                                                                                                                                                                                                                                                                                                                                                                                                                                                                                                                                                                                                                                                                                                                                                                                                                                                                                                                                                                                                                                                                                                                                                                                                                                                                                                                                                                                                                                                                                                                                                                                                                                                                                                                                                                                                                                                                                                                                                                                                                                                                     |
| <b>15</b> | 29 + كلوميشر 12 km .                              |                                      | :                    | سینٹی میٹر   cc)   12   cm              | سینٹی میٹر   16 cm                                                                                                                                                                                                                                                                                                                                                                                                                                                                                                                                                                                                                                                                                                                                                                                                                                                                                                                                                                                                                                                                                                                                                                                                                                                                                                                                                                                                                                                                                                                                                                                                                                                                                                                                                                                                                                                                                                                                                                                                                                                                                                             |
|           | کلومیٹر a) 12 km                                  | ` '                                  |                      | 24. Perimeter of give                   | n triangle is:                                                                                                                                                                                                                                                                                                                                                                                                                                                                                                                                                                                                                                                                                                                                                                                                                                                                                                                                                                                                                                                                                                                                                                                                                                                                                                                                                                                                                                                                                                                                                                                                                                                                                                                                                                                                                                                                                                                                                                                                                                                                                                                 |
|           | کلومیٹر                                           | (d) 41 km                            | كلوميثر              |                                         | $\wedge$                                                                                                                                                                                                                                                                                                                                                                                                                                                                                                                                                                                                                                                                                                                                                                                                                                                                                                                                                                                                                                                                                                                                                                                                                                                                                                                                                                                                                                                                                                                                                                                                                                                                                                                                                                                                                                                                                                                                                                                                                                                                                                                       |

- سنٹی میٹر (b) 4 cm سنٹی میٹر

- سنٹی میٹر c) 12 cm

Paper - 1

25. The picture graph shows the number of books that each child has. The number of **books Haris has:** 

21. The time on the clock given below is: