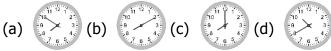

- سنٹی میٹر (b) 4 cm سنٹی میٹر

- سنٹی میٹر c) 12 cm

Paper - 1

25. The picture graph shows the number of books that each child has. The number of **books Haris has:** 

21. The time on the clock given below is: