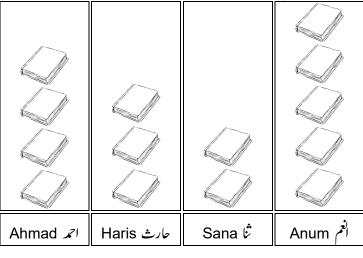

- سنٹی میٹر (b) 4 cm سنٹی میٹر

- سنٹی میٹر c) 12 cm

Paper - 1

25. The picture graph shows the number of books that each child has. The number of **books Haris has:** 

21. The time on the clock given below is: