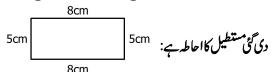

(c) 811,793,683,122

balloons. The number of children is:

(d) 122,793,683,811

|           | پوں کی تعداد ہے:                                  | یچکو4غبارے ملتے ہیں۔<br>بچ           | 32غبارے ہیں۔ ہر۔     | //                                      | 11 12 1                                                                                                                                                                                                                                                                                                                                                                                                                                                                                                                                                                                                                                                                                                                                                                                                                                                                                                                                                                                                                                                                                                                                                                                                                                                                                                                                                                                                                                                                                                                                                                                                                                                                                                                                                                                                                                                                                                                                                                                                                                                                                                                        |
|-----------|---------------------------------------------------|--------------------------------------|----------------------|-----------------------------------------|--------------------------------------------------------------------------------------------------------------------------------------------------------------------------------------------------------------------------------------------------------------------------------------------------------------------------------------------------------------------------------------------------------------------------------------------------------------------------------------------------------------------------------------------------------------------------------------------------------------------------------------------------------------------------------------------------------------------------------------------------------------------------------------------------------------------------------------------------------------------------------------------------------------------------------------------------------------------------------------------------------------------------------------------------------------------------------------------------------------------------------------------------------------------------------------------------------------------------------------------------------------------------------------------------------------------------------------------------------------------------------------------------------------------------------------------------------------------------------------------------------------------------------------------------------------------------------------------------------------------------------------------------------------------------------------------------------------------------------------------------------------------------------------------------------------------------------------------------------------------------------------------------------------------------------------------------------------------------------------------------------------------------------------------------------------------------------------------------------------------------------|
|           | (a) 4 (b) 6                                       | (c) 8                                | (d) 10               | q                                       | ينچو يے گئے کلاک پرونت ہے: ﴿ وَتَى اِللَّهُ مِلْ اِلَّهُ مِنْ اِللَّهُ مِنْ اِللَّهُ اِللَّهُ مِنْ اِللَّهُ اللَّهُ اللَّا اللَّهُ اللَّهُ اللَّاللَّاللَّهُ اللَّا اللَّهُ اللَّا اللَّهُ اللَّهُ اللَّا اللَّهُ اللّ |
| 12        | . The coloured par                                |                                      |                      | (a) 5:00 (b) 5:1                        | 6                                                                                                                                                                                                                                                                                                                                                                                                                                                                                                                                                                                                                                                                                                                                                                                                                                                                                                                                                                                                                                                                                                                                                                                                                                                                                                                                                                                                                                                                                                                                                                                                                                                                                                                                                                                                                                                                                                                                                                                                                                                                                                                              |
|           |                                                   | : <u>~</u>                           | دائرے کارنگ دار حصہ۔ | 22. From the follow                     | ring clocks which clock                                                                                                                                                                                                                                                                                                                                                                                                                                                                                                                                                                                                                                                                                                                                                                                                                                                                                                                                                                                                                                                                                                                                                                                                                                                                                                                                                                                                                                                                                                                                                                                                                                                                                                                                                                                                                                                                                                                                                                                                                                                                                                        |
|           | (a) $\frac{1}{4}$ (b) $\frac{2}{4}$               | (c) $\frac{3}{4}$                    | (d) $\frac{1}{3}$    | shows the time 8:                       |                                                                                                                                                                                                                                                                                                                                                                                                                                                                                                                                                                                                                                                                                                                                                                                                                                                                                                                                                                                                                                                                                                                                                                                                                                                                                                                                                                                                                                                                                                                                                                                                                                                                                                                                                                                                                                                                                                                                                                                                                                                                                                                                |
| 12        | $\frac{5}{8} - \frac{2}{8}$                       | T                                    | J                    | ظاہر کرتاہے؟                            | درج ذیل میں سے کون ساکلاک وقت 8:10 کو                                                                                                                                                                                                                                                                                                                                                                                                                                                                                                                                                                                                                                                                                                                                                                                                                                                                                                                                                                                                                                                                                                                                                                                                                                                                                                                                                                                                                                                                                                                                                                                                                                                                                                                                                                                                                                                                                                                                                                                                                                                                                          |
| 13        | • $\frac{8}{8}$ - $\frac{8}{8}$ (b) $\frac{2}{8}$ | (c) $\frac{3}{8}$                    | (d) $\frac{5}{8}$    | (a) | (b) (a) (b) (b) (c) (c) (c) (c) (c) (c) (c) (c) (c) (c                                                                                                                                                                                                                                                                                                                                                                                                                                                                                                                                                                                                                                                                                                                                                                                                                                                                                                                                                                                                                                                                                                                                                                                                                                                                                                                                                                                                                                                                                                                                                                                                                                                                                                                                                                                                                                                                                                                                                                                                                                                                         |
| 14        | . Which of the                                    |                                      | jures show           | (c) | (d)                                                                                                                                                                                                                                                                                                                                                                                                                                                                                                                                                                                                                                                                                                                                                                                                                                                                                                                                                                                                                                                                                                                                                                                                                                                                                                                                                                                                                                                                                                                                                                                                                                                                                                                                                                                                                                                                                                                                                                                                                                                                                                                            |
|           | equivalent fraction                               | ons :<br>راشکال مترادف کسورکوظا ہر ک | موں ویل میں سائے     | 23. Perimeter of give                   | n rectangle is:                                                                                                                                                                                                                                                                                                                                                                                                                                                                                                                                                                                                                                                                                                                                                                                                                                                                                                                                                                                                                                                                                                                                                                                                                                                                                                                                                                                                                                                                                                                                                                                                                                                                                                                                                                                                                                                                                                                                                                                                                                                                                                                |
|           | (a) (a)                                           | ) اسهال مرادف وروها بر<br>(b)        | سدرجهدی در کور       | 2cm                                     | مستطیل کا احاطہ ہے: <sup>2cm</sup>                                                                                                                                                                                                                                                                                                                                                                                                                                                                                                                                                                                                                                                                                                                                                                                                                                                                                                                                                                                                                                                                                                                                                                                                                                                                                                                                                                                                                                                                                                                                                                                                                                                                                                                                                                                                                                                                                                                                                                                                                                                                                             |
|           | (c)                                               | (d)                                  |                      | سینٹی میٹر  a)  4 cm)                   | 4cm<br>سینٹی میٹر (b) 8 cm                                                                                                                                                                                                                                                                                                                                                                                                                                                                                                                                                                                                                                                                                                                                                                                                                                                                                                                                                                                                                                                                                                                                                                                                                                                                                                                                                                                                                                                                                                                                                                                                                                                                                                                                                                                                                                                                                                                                                                                                                                                                                                     |
| <b>15</b> | 29 + كلوميشر 12 km .                              |                                      | :                    | سینٹی میٹر   cc)   12   cm              | سینٹی میٹر   16 cm                                                                                                                                                                                                                                                                                                                                                                                                                                                                                                                                                                                                                                                                                                                                                                                                                                                                                                                                                                                                                                                                                                                                                                                                                                                                                                                                                                                                                                                                                                                                                                                                                                                                                                                                                                                                                                                                                                                                                                                                                                                                                                             |
|           | کلومیٹر a) 12 km                                  | ` '                                  |                      | 24. Perimeter of give                   | n triangle is:                                                                                                                                                                                                                                                                                                                                                                                                                                                                                                                                                                                                                                                                                                                                                                                                                                                                                                                                                                                                                                                                                                                                                                                                                                                                                                                                                                                                                                                                                                                                                                                                                                                                                                                                                                                                                                                                                                                                                                                                                                                                                                                 |
|           | کلومیٹر                                           | (d) 41 km                            | كلوميثر              |                                         | $\wedge$                                                                                                                                                                                                                                                                                                                                                                                                                                                                                                                                                                                                                                                                                                                                                                                                                                                                                                                                                                                                                                                                                                                                                                                                                                                                                                                                                                                                                                                                                                                                                                                                                                                                                                                                                                                                                                                                                                                                                                                                                                                                                                                       |

- سنٹی میٹر (b) 4 cm سنٹی میٹر

- سنٹی میٹر c) 12 cm

Paper - 1

25. The picture graph shows the number of books that each child has. The number of **books Haris has:** 

21. The time on the clock given below is: