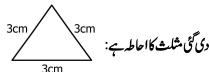

(c) 811,793,683,122

balloons. The number of children is:

(d) 122,793,683,811

|           | پوں کی تعداد ہے:                                  | یچکو4غبارے ملتے ہیں۔<br>بچ           | 32غبارے ہیں۔ ہر۔     | //                                      | 11 12 1                                                                                                                                                                                                                                                                                                                                                                                                                                                                                                                                                                                                                                                                                                                                                                                                                                                                                                                                                                                                                                                                                                                                                                                                                                                                                                                                                                                                                                                                                                                                                                                                                                                                                                                                                                                                                                                                                                                                                                                                                                                                                                                        |
|-----------|---------------------------------------------------|--------------------------------------|----------------------|-----------------------------------------|--------------------------------------------------------------------------------------------------------------------------------------------------------------------------------------------------------------------------------------------------------------------------------------------------------------------------------------------------------------------------------------------------------------------------------------------------------------------------------------------------------------------------------------------------------------------------------------------------------------------------------------------------------------------------------------------------------------------------------------------------------------------------------------------------------------------------------------------------------------------------------------------------------------------------------------------------------------------------------------------------------------------------------------------------------------------------------------------------------------------------------------------------------------------------------------------------------------------------------------------------------------------------------------------------------------------------------------------------------------------------------------------------------------------------------------------------------------------------------------------------------------------------------------------------------------------------------------------------------------------------------------------------------------------------------------------------------------------------------------------------------------------------------------------------------------------------------------------------------------------------------------------------------------------------------------------------------------------------------------------------------------------------------------------------------------------------------------------------------------------------------|
|           | (a) 4 (b) 6                                       | (c) 8                                | (d) 10               | q                                       | ينچو يے گئے کلاک پرونت ہے: ﴿ وَتَى اِللَّهُ مِلْ اِلَّهُ مِنْ اِللَّهُ مِنْ اِللَّهُ اِللَّهُ مِنْ اِللَّهُ اللَّهُ اللَّا اللَّهُ اللَّهُ اللَّاللَّاللَّهُ اللَّا اللَّهُ اللَّا اللَّهُ اللَّهُ اللَّا اللَّهُ اللّ |
| 12        | . The coloured par                                |                                      |                      | (a) 5:00 (b) 5:1                        | 6                                                                                                                                                                                                                                                                                                                                                                                                                                                                                                                                                                                                                                                                                                                                                                                                                                                                                                                                                                                                                                                                                                                                                                                                                                                                                                                                                                                                                                                                                                                                                                                                                                                                                                                                                                                                                                                                                                                                                                                                                                                                                                                              |
|           |                                                   | : <u>~</u>                           | دائرے کارنگ دار حصہ۔ | 22. From the follow                     | ring clocks which clock                                                                                                                                                                                                                                                                                                                                                                                                                                                                                                                                                                                                                                                                                                                                                                                                                                                                                                                                                                                                                                                                                                                                                                                                                                                                                                                                                                                                                                                                                                                                                                                                                                                                                                                                                                                                                                                                                                                                                                                                                                                                                                        |
|           | (a) $\frac{1}{4}$ (b) $\frac{2}{4}$               | (c) $\frac{3}{4}$                    | (d) $\frac{1}{3}$    | shows the time 8:                       |                                                                                                                                                                                                                                                                                                                                                                                                                                                                                                                                                                                                                                                                                                                                                                                                                                                                                                                                                                                                                                                                                                                                                                                                                                                                                                                                                                                                                                                                                                                                                                                                                                                                                                                                                                                                                                                                                                                                                                                                                                                                                                                                |
| 12        | $\frac{5}{8} - \frac{2}{8}$                       | T                                    | J                    | ظاہر کرتاہے؟                            | درج ذیل میں سے کون ساکلاک وقت 8:10 کو                                                                                                                                                                                                                                                                                                                                                                                                                                                                                                                                                                                                                                                                                                                                                                                                                                                                                                                                                                                                                                                                                                                                                                                                                                                                                                                                                                                                                                                                                                                                                                                                                                                                                                                                                                                                                                                                                                                                                                                                                                                                                          |
| 13        | • $\frac{8}{8}$ - $\frac{8}{8}$ (b) $\frac{2}{8}$ | (c) $\frac{3}{8}$                    | (d) $\frac{5}{8}$    | (a) | (b) (a) (b) (b) (c) (c) (c) (c) (c) (c) (c) (c) (c) (c                                                                                                                                                                                                                                                                                                                                                                                                                                                                                                                                                                                                                                                                                                                                                                                                                                                                                                                                                                                                                                                                                                                                                                                                                                                                                                                                                                                                                                                                                                                                                                                                                                                                                                                                                                                                                                                                                                                                                                                                                                                                         |
| 14        | . Which of the                                    |                                      | jures show           | (c) | (d)                                                                                                                                                                                                                                                                                                                                                                                                                                                                                                                                                                                                                                                                                                                                                                                                                                                                                                                                                                                                                                                                                                                                                                                                                                                                                                                                                                                                                                                                                                                                                                                                                                                                                                                                                                                                                                                                                                                                                                                                                                                                                                                            |
|           | equivalent fraction                               | ons :<br>راشکال مترادف کسورکوظا ہر ک | موں ویل میں سائے     | 23. Perimeter of give                   | n rectangle is:                                                                                                                                                                                                                                                                                                                                                                                                                                                                                                                                                                                                                                                                                                                                                                                                                                                                                                                                                                                                                                                                                                                                                                                                                                                                                                                                                                                                                                                                                                                                                                                                                                                                                                                                                                                                                                                                                                                                                                                                                                                                                                                |
|           | (a) (a)                                           | ) اسهال مرادف وروها بر<br>(b)        | سدرجهدی در کور       | 2cm                                     | مستطیل کا احاطہ ہے: <sup>2cm</sup>                                                                                                                                                                                                                                                                                                                                                                                                                                                                                                                                                                                                                                                                                                                                                                                                                                                                                                                                                                                                                                                                                                                                                                                                                                                                                                                                                                                                                                                                                                                                                                                                                                                                                                                                                                                                                                                                                                                                                                                                                                                                                             |
|           | (c)                                               | (d)                                  |                      | سینٹی میٹر  a)  4 cm)                   | 4cm<br>سینٹی میٹر (b) 8 cm                                                                                                                                                                                                                                                                                                                                                                                                                                                                                                                                                                                                                                                                                                                                                                                                                                                                                                                                                                                                                                                                                                                                                                                                                                                                                                                                                                                                                                                                                                                                                                                                                                                                                                                                                                                                                                                                                                                                                                                                                                                                                                     |
| <b>15</b> | 29 + كلوميشر 12 km .                              |                                      | :                    | سینٹی میٹر   cc)   12   cm              | سینٹی میٹر   16 cm                                                                                                                                                                                                                                                                                                                                                                                                                                                                                                                                                                                                                                                                                                                                                                                                                                                                                                                                                                                                                                                                                                                                                                                                                                                                                                                                                                                                                                                                                                                                                                                                                                                                                                                                                                                                                                                                                                                                                                                                                                                                                                             |
|           | کلومیٹر a) 12 km                                  | ` '                                  |                      | 24. Perimeter of give                   | n triangle is:                                                                                                                                                                                                                                                                                                                                                                                                                                                                                                                                                                                                                                                                                                                                                                                                                                                                                                                                                                                                                                                                                                                                                                                                                                                                                                                                                                                                                                                                                                                                                                                                                                                                                                                                                                                                                                                                                                                                                                                                                                                                                                                 |
|           | کلومیٹر                                           | (d) 41 km                            | كلوميثر              |                                         | $\wedge$                                                                                                                                                                                                                                                                                                                                                                                                                                                                                                                                                                                                                                                                                                                                                                                                                                                                                                                                                                                                                                                                                                                                                                                                                                                                                                                                                                                                                                                                                                                                                                                                                                                                                                                                                                                                                                                                                                                                                                                                                                                                                                                       |

- سنٹی میٹر (b) 4 cm سنٹی میٹر

- سنٹی میٹر c) 12 cm

Paper - 1

25. The picture graph shows the number of books that each child has. The number of **books Haris has:** 

21. The time on the clock given below is: