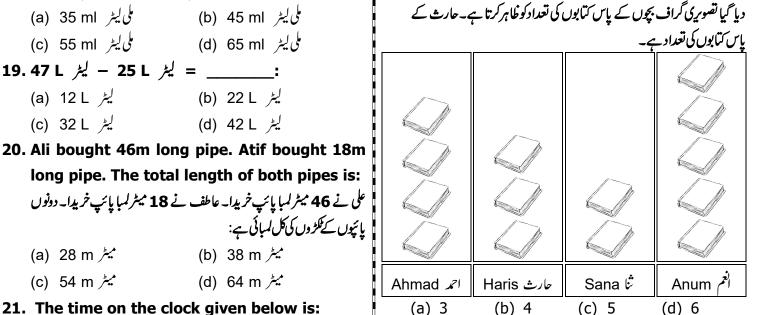

- سنٹی میٹر (b) 4 cm سنٹی میٹر

- سنٹی میٹر c) 12 cm

Paper - 1

25. The picture graph shows the number of books that each child has. The number of **books Haris has:** 

21. The time on the clock given below is: