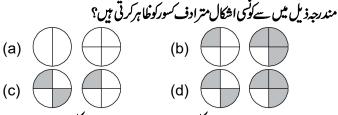

(c) 811,793,683,122

balloons. The number of children is:

(d) 122,793,683,811

|           | پوں کی تعداد ہے:                                  | یچکو4غبارے ملتے ہیں۔<br>بچ           | 32غبارے ہیں۔ ہر۔     | //                                      | 11 12 1                                                                                                                                                                                                                                                                                                                                                                                                                                                                                                                                                                                                                                                                                                                                                                                                                                                                                                                                                                                                                                                                                                                                                                                                                                                                                                                                                                                                                                                                                                                                                                                                                                                                                                                                                                                                                                                                                                                                                                                                                                                                                                                        |
|-----------|---------------------------------------------------|--------------------------------------|----------------------|-----------------------------------------|--------------------------------------------------------------------------------------------------------------------------------------------------------------------------------------------------------------------------------------------------------------------------------------------------------------------------------------------------------------------------------------------------------------------------------------------------------------------------------------------------------------------------------------------------------------------------------------------------------------------------------------------------------------------------------------------------------------------------------------------------------------------------------------------------------------------------------------------------------------------------------------------------------------------------------------------------------------------------------------------------------------------------------------------------------------------------------------------------------------------------------------------------------------------------------------------------------------------------------------------------------------------------------------------------------------------------------------------------------------------------------------------------------------------------------------------------------------------------------------------------------------------------------------------------------------------------------------------------------------------------------------------------------------------------------------------------------------------------------------------------------------------------------------------------------------------------------------------------------------------------------------------------------------------------------------------------------------------------------------------------------------------------------------------------------------------------------------------------------------------------------|
|           | (a) 4 (b) 6                                       | (c) 8                                | (d) 10               | q                                       | ينچو يے گئے کلاک پرونت ہے: ﴿ وَتَى اِللَّهُ مِلْ اِلَّهُ مِنْ اِللَّهُ مِنْ اِللَّهُ اِللَّهُ مِنْ اِللَّهُ اللَّهُ اللَّا اللَّهُ اللَّهُ اللَّاللَّاللَّهُ اللَّا اللَّهُ اللَّا اللَّهُ اللَّهُ اللَّا اللَّهُ اللّ |
| 12        | . The coloured par                                |                                      |                      | (a) 5:00 (b) 5:1                        | 6                                                                                                                                                                                                                                                                                                                                                                                                                                                                                                                                                                                                                                                                                                                                                                                                                                                                                                                                                                                                                                                                                                                                                                                                                                                                                                                                                                                                                                                                                                                                                                                                                                                                                                                                                                                                                                                                                                                                                                                                                                                                                                                              |
|           |                                                   | : <u>~</u>                           | دائرے کارنگ دار حصہ۔ | 22. From the follow                     | ring clocks which clock                                                                                                                                                                                                                                                                                                                                                                                                                                                                                                                                                                                                                                                                                                                                                                                                                                                                                                                                                                                                                                                                                                                                                                                                                                                                                                                                                                                                                                                                                                                                                                                                                                                                                                                                                                                                                                                                                                                                                                                                                                                                                                        |
|           | (a) $\frac{1}{4}$ (b) $\frac{2}{4}$               | (c) $\frac{3}{4}$                    | (d) $\frac{1}{3}$    | shows the time 8:                       |                                                                                                                                                                                                                                                                                                                                                                                                                                                                                                                                                                                                                                                                                                                                                                                                                                                                                                                                                                                                                                                                                                                                                                                                                                                                                                                                                                                                                                                                                                                                                                                                                                                                                                                                                                                                                                                                                                                                                                                                                                                                                                                                |
| 12        | $\frac{5}{8} - \frac{2}{8}$                       | T                                    | J                    | ظاہر کرتاہے؟                            | درج ذیل میں سے کون ساکلاک وقت 8:10 کو                                                                                                                                                                                                                                                                                                                                                                                                                                                                                                                                                                                                                                                                                                                                                                                                                                                                                                                                                                                                                                                                                                                                                                                                                                                                                                                                                                                                                                                                                                                                                                                                                                                                                                                                                                                                                                                                                                                                                                                                                                                                                          |
| 13        | • $\frac{8}{8}$ - $\frac{8}{8}$ (b) $\frac{2}{8}$ | (c) $\frac{3}{8}$                    | (d) $\frac{5}{8}$    | (a) | (b) (a) (b) (b) (c) (c) (c) (c) (c) (c) (c) (c) (c) (c                                                                                                                                                                                                                                                                                                                                                                                                                                                                                                                                                                                                                                                                                                                                                                                                                                                                                                                                                                                                                                                                                                                                                                                                                                                                                                                                                                                                                                                                                                                                                                                                                                                                                                                                                                                                                                                                                                                                                                                                                                                                         |
| 14        | . Which of the                                    |                                      | jures show           | (c) | (d)                                                                                                                                                                                                                                                                                                                                                                                                                                                                                                                                                                                                                                                                                                                                                                                                                                                                                                                                                                                                                                                                                                                                                                                                                                                                                                                                                                                                                                                                                                                                                                                                                                                                                                                                                                                                                                                                                                                                                                                                                                                                                                                            |
|           | equivalent fraction                               | ons :<br>راشکال مترادف کسورکوظا ہر ک | موں ویل میں سائے     | 23. Perimeter of give                   | n rectangle is:                                                                                                                                                                                                                                                                                                                                                                                                                                                                                                                                                                                                                                                                                                                                                                                                                                                                                                                                                                                                                                                                                                                                                                                                                                                                                                                                                                                                                                                                                                                                                                                                                                                                                                                                                                                                                                                                                                                                                                                                                                                                                                                |
|           | (a) (a)                                           | ) اسهال مرادف وروها بر<br>(b)        | سدرجهدی در کور       | 2cm                                     | مستطیل کا احاطہ ہے: <sup>2cm</sup>                                                                                                                                                                                                                                                                                                                                                                                                                                                                                                                                                                                                                                                                                                                                                                                                                                                                                                                                                                                                                                                                                                                                                                                                                                                                                                                                                                                                                                                                                                                                                                                                                                                                                                                                                                                                                                                                                                                                                                                                                                                                                             |
|           | (c)                                               | (d)                                  |                      | سینٹی میٹر  a)  4 cm)                   | 4cm<br>سینٹی میٹر (b) 8 cm                                                                                                                                                                                                                                                                                                                                                                                                                                                                                                                                                                                                                                                                                                                                                                                                                                                                                                                                                                                                                                                                                                                                                                                                                                                                                                                                                                                                                                                                                                                                                                                                                                                                                                                                                                                                                                                                                                                                                                                                                                                                                                     |
| <b>15</b> | 29 + كلوميشر 12 km .                              |                                      | :                    | سینٹی میٹر   cc)   12   cm              | سینٹی میٹر   16 cm                                                                                                                                                                                                                                                                                                                                                                                                                                                                                                                                                                                                                                                                                                                                                                                                                                                                                                                                                                                                                                                                                                                                                                                                                                                                                                                                                                                                                                                                                                                                                                                                                                                                                                                                                                                                                                                                                                                                                                                                                                                                                                             |
|           | کلومیٹر a) 12 km                                  | ` '                                  |                      | 24. Perimeter of give                   | n triangle is:                                                                                                                                                                                                                                                                                                                                                                                                                                                                                                                                                                                                                                                                                                                                                                                                                                                                                                                                                                                                                                                                                                                                                                                                                                                                                                                                                                                                                                                                                                                                                                                                                                                                                                                                                                                                                                                                                                                                                                                                                                                                                                                 |
|           | کلومیٹر                                           | (d) 41 km                            | كلوميثر              |                                         | $\wedge$                                                                                                                                                                                                                                                                                                                                                                                                                                                                                                                                                                                                                                                                                                                                                                                                                                                                                                                                                                                                                                                                                                                                                                                                                                                                                                                                                                                                                                                                                                                                                                                                                                                                                                                                                                                                                                                                                                                                                                                                                                                                                                                       |