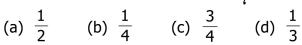

(a) 
$$\frac{2}{17}$$
 (b)  $\frac{3}{17}$  (c)  $\frac{6}{17}$  (d)  $\frac{9}{17}$ 

(d) 
$$\frac{9}{17}$$

14. Which of the following figures show equivalent fractions?

:\_\_\_\_\_ = کلومیٹر 15. 17 km + کلومیٹر = \_\_\_\_\_: